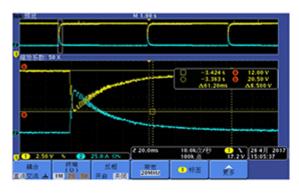

#### Power source test waveform

Besides, SP-3U/6U wide range high power DC source could realize battery internal resistance simulation via FPGA HIGH SPEED.