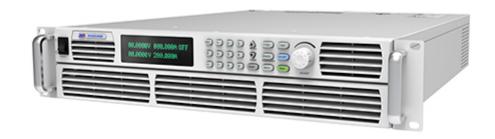

## Battery pack function test

EL200VDC2400W equipped with PLC control test fixture could realize final factory test of battery pack. This model E-load has wide current range which could satisfy the test requirement of different models of battery. Light weight, one person could move it alone.

Web: <a href="http://www.apmtechate.com">http://www.apmtechate.com</a> TEL: 0769-86989800 E-mail: mk@apmtech.cn

Due to Small size, it is flexible to match text fixture.

It is available to realize real time monitoring via RS232 interface and test high current protection via I-MON terminal which improve test efficiency and guarantee the stability.