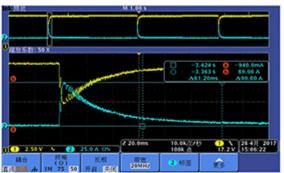

### Battery pack test waveform

#### Power source test waveform

Besides, SP-3U/6U wide range high power DC source could realize battery internal resistance simulation via FPGA HIGH SPEED.