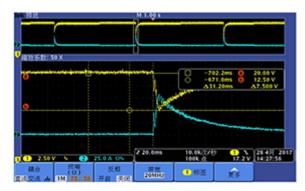

rders on APM DC source to simulate battery pack in the final factory test to handheld electric tool.

### Battery internal resistance simulation function

Different from power source, internal resistance of battery is non-negligible. To be more close to reality, it needs to add internal resistance simulation in the test of battery pack. After test and comparison to different models of battery pack from customer, it could confirm the accurate internal resistance parameter. Then, it could adjust alarm mechanism according to test requirement. Besides, it could add password protection according to operation mode of production line and then develop a complete and reliable solution.



Web: http://www.apmtechate.com TEL: 0769-86989800 E-mail: mk@apmtech.cn







### Battery pack test waveform





#### Power source test waveform





Besides, SP-3U/6U wide range high power DC source could realize battery internal resistance simulation via FPGA HIGH SPEED.

## Battery pack function test

EL200VDC2400W equipped with PLC control test fixture could realize final factory test of battery pack. This model E-load has wide current range which could satisfy the test requirement of different models of battery. Light weight, one person could move it alone.

Web: <a href="http://www.apmtechate.com">http://www.apmtechate.com</a> TEL: 0769-86989800 E-mail: mk@apmtech.cn





Due to Small size, it is flexible to match text fixture.



It is available to realize real time monitoring via RS232 interface and test high current protection via I-MON terminal which improve test efficiency and guarante