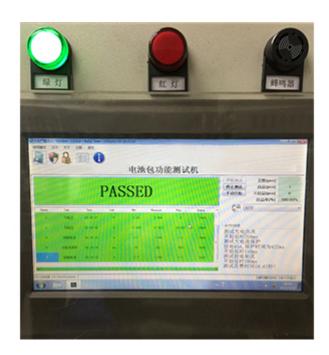

## Battery pack function test

EL200VDC2400W equipped with PLC control test fixture could realize final factory test of battery pack. This model E-load has wide current range which could satisfy the test requirement of different models of battery. Light weight, one person could move it alone.