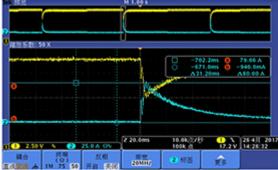

ers on APM DC source to simulate battery pack in the final factory test to handheld electric tool.

### Battery internal resistance simulation function

Different from power source, internal resistance of battery is non-negligible. To be more close to reality, it needs to add internal resistance simulation in the test of battery pack. After test and comparison to different models of battery pack from customer, it could confirm the accurate internal resistance parameter. Then, it could adjust alarm mechanism according to test requirement. Besides, it could add password protection according to operation mode of production line and then develop a complete and reliable solution.



Web: http://www.apmtechate.com TEL: 0769-86989800 E-mail: mk@apmtech.cn







### Battery pack test waveform





#### Power source test waveform





Besides, SP-3U/6U wide range high power DC source could realize battery internal resistance simulation via FPGA HIGH SPEED.

## Battery pack function test

EL200VDC2400W equipped with PLC control test fixture could realize final factory test of battery pack. This model E-load has wide current range which could satisfy the test requirement of different models of battery. Light weight, one person could move it alone.

Web: <a href="http://www.apmtechate.com">http://www.apmtechate.com</a> TEL: 0769-86989800 E-mail: mk@apmtech.cn





Due to Small size, it is flexible to match text fixture.



It is available to realize real time monitoring via RS232 interface and test high current protection via I-MON terminal which improve test efficiency and guarantee