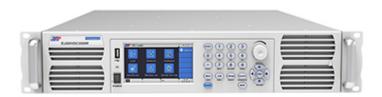

## Battery pack function test

EL200VDC2400W equipped with PLC control test fixture could realize final factory test of battery pack. This model E-load has wide current range which could satisfy the test requirement of different models of battery. Light weight, one person could move it alone.

Web: <a href="http://www.apmtechate.com">http://www.apmtechate.com</a> TEL: 0769-86989800 E-mail: mk@apmtech.cn

Due to Small size, it is flexible to match text fixture.

It is available to realize real time monitoring via RS232 interface and test high current protection via I-MON terminal which improve test efficiency and guarantee the stability.